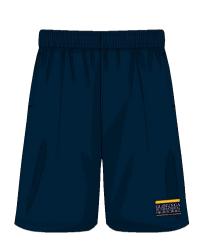

# UNIFORM PHYSICAL EDUCATION

Our Health and Physical Education (sports) uniform includes a sports shirt, sports shorts, navy hat and navy socks.

#### **YEAR 7 TO 11**

SPORTS SHIRT

**SPORTS SHORTS** 

TRACK PANTS

**HATS** 

#### **YEAR 12**

**SPORTS SHIRT** 

**SPORTS SHORTS** 

TRACK PANTS

**HATS** 