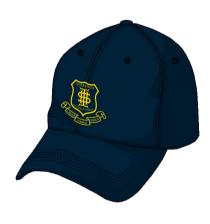

# UNIFORM PHYSICAL EDUCATION

Our Health and Physical Education (sports) uniform includes a sports shirt, sports shorts, navy hat and navy socks.

#### **YEAR 7 TO 11**

SPORTS SHIRT

**SPORTS SHORTS** 

TRACK PANTS

**HATS** 

#### **YEAR 12**

**SPORTS SHIRT** 

**SPORTS SHORTS** 

TRACK PANTS

**HATS** 