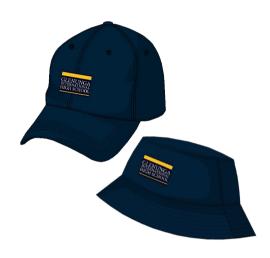

# UNIFORM PHYSICAL EDUCATION

Our Health and Physical Education (sports) uniform includes a sports shirt, sports shorts, navy hat and navy socks.

#### **YEAR 7 TO 11**

SPORTS SHIRT

**SPORTS SHORTS** 

TRACK PANTS

**HATS** 

#### **YEAR 12**

**SPORTS SHIRT** 

**SPORTS SHORTS** 

TRACK PANTS

**HATS** 