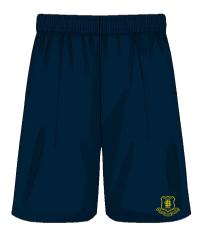

# UNIFORM PHYSICAL EDUCATION

Our Health and Physical Education (sports) uniform includes a sports shirt, sports shorts, navy hat and navy socks.

#### **YEAR 7 TO 11**

SPORTS SHIRT

**SPORTS SHORTS** 

TRACK PANTS

**HATS** 

#### **YEAR 12**

**SPORTS SHIRT** 

**SPORTS SHORTS** 

TRACK PANTS

**HATS** 