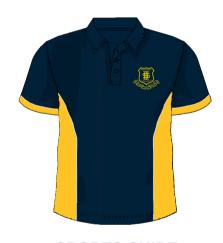

# UNIFORM PHYSICAL EDUCATION

Our Health and Physical Education (sports) uniform includes a sports shirt, sports shorts, navy hat and navy socks.

#### **YEAR 7 TO 11**

SPORTS SHIRT

**SPORTS SHORTS** 

TRACK PANTS

**HATS** 

#### **YEAR 12**

**SPORTS SHIRT** 

**SPORTS SHORTS** 

TRACK PANTS

**HATS** 