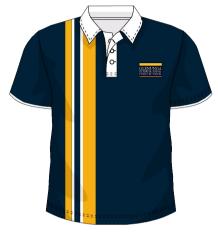

# UNIFORM PHYSICAL EDUCATION

Our Health and Physical Education (sports) uniform includes a sports shirt, sports shorts, navy hat and navy socks.

#### **YEAR 7 TO 11**

SPORTS SHIRT

**SPORTS SHORTS** 

TRACK PANTS

**HATS** 

#### **YEAR 12**

**SPORTS SHIRT** 

**SPORTS SHORTS** 

TRACK PANTS

**HATS** 