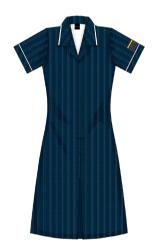

**UNIFORM** 

**YEARS 7 TO 11** 

LONG SLEEVE POLO TOP

SUMMER DRESS

SKIRT

The skirt and summer dress finish on the kneecap. The skirt waistband is not rolled up.