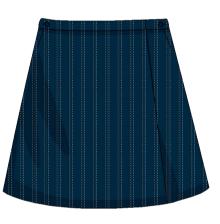

**UNIFORM** 

**YEARS 7 TO 11** 

LONG SLEEVE POLO TOP

SUMMER DRESS

SKIRT

The skirt and summer dress finish on the kneecap. The skirt waistband is not rolled up.