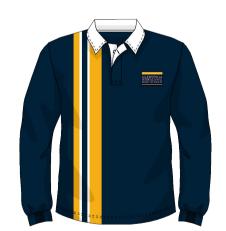

### UNIFORM ITEMS

All our uniform items are non-gendered and non-seasonal so they can be worn all year round.

LONG SLEEVE SHIRT



PANTS



SHORT SLEEVE SHIRT



SHORTS Legs of the shorts are not rolled up.







POLO TOP



**UNIFORM** 

**YEARS 7 TO 11** 

LONG SLEEVE POLO TOP



SUMMER DRESS

SKIRT

The skirt and summer dress finish on the kneecap. The skirt waistband is not rolled up.







#### ·····

### PUFFER JACKET

### SOFT SHELL VEST

#### SOFT SHELL JACKET

**RUBGY TOP** 

## SOCKS

# ACCESSORIES



No visible makeup, nail polish, necklaces, bracelets, ankle chains, or piercings (non-dangling earrings may be worn).













Updated February 2025

The Uniform Policy is available on the Student Info Page and GIHS Website.