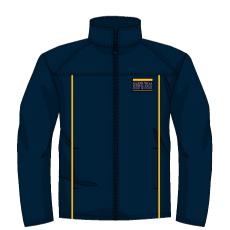

### UNIFORM ITEMS

All our uniform items are non-gendered and non-seasonal so they can be worn all year round.

LONG SLEEVE SHIRT



PANTS



SHORT SLEEVE SHIRT



SHORTS Legs of the shorts are not rolled up.







POLO TOP



**UNIFORM** 

**YEARS 7 TO 11** 

LONG SLEEVE POLO TOP



SUMMER DRESS

SKIRT

The skirt and summer dress finish on the kneecap. The skirt waistband is not rolled up.







#### ·····

### PUFFER JACKET

### SOFT SHELL VEST

#### SOFT SHELL JACKET

**RUBGY TOP** 

## SOCKS

# ACCESSORIES



No visible makeup, nail polish, necklaces, bracelets, ankle chains, or piercings (non-dangling earrings may be worn).













Updated February 2025

The Uniform Policy is available on the Student Info Page and GIHS Website.