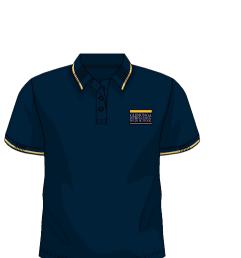

### UNIFORM ITEMS

All our uniform items are non-gendered and non-seasonal so they can be worn all year round.

LONG SLEEVE SHIRT

PANTS

SHORT SLEEVE SHIRT

SHORTS Legs of the shorts are not rolled up.

POLO TOP