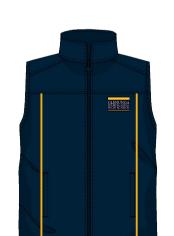

### UNIFORM ITEMS

All our uniform items are non-gendered and non-seasonal so they can be worn all year round.

LONG SLEEVE SHIRT



PANTS



SHORT SLEEVE SHIRT



SHORTS Legs of the shorts are not rolled up.







POLO TOP



**UNIFORM** 

**YEARS 7 TO 11** 

LONG SLEEVE POLO TOP



SUMMER DRESS

SKIRT

The skirt and summer dress finish on the kneecap. The skirt waistband is not rolled up.







#### ·····

### PUFFER JACKET

### SOFT SHELL VEST

#### SOFT SHELL JACKET

**RUBGY TOP** 

## SOCKS

# ACCESSORIES



No visible makeup, nail polish, necklaces, bracelets, ankle chains, or piercings (non-dangling earrings may be worn).













Updated February 2025

The Uniform Policy is available on the Student Info Page and GIHS Website.