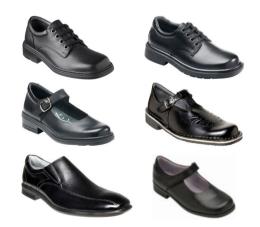

# SHOES

Clean black leather shoes are the only acceptable shoes in the uniform. Ankle boots are not part of school uniform. Laces must be black.