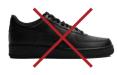

# SHOES

Clean black leather shoes are the only acceptable shoes in the uniform. Ankle boots are not part of school uniform. Laces must be black.