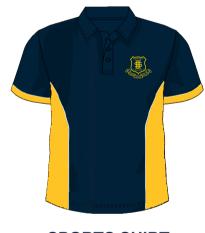

# UNIFORM PHYSICAL EDUCATION

Our Health and Physical Education (sports) uniform includes a sports shirt, sports shorts, navy hat and navy socks.

#### **YEAR 7 TO 10**

SPORTS SHIRT

**SPORTS SHORTS** 

TRACK PANTS

**YEAR 11 TO 12** 

**SPORTS SHORTS** 

TRACK PANTS

**HATS** 