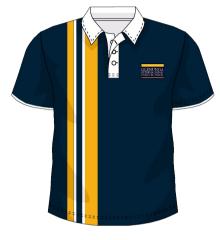

# UNIFORM PHYSICAL EDUCATION

Our Health and Physical Education (sports) uniform includes a sports shirt, sports shorts, navy hat and navy socks.

#### **YEAR 7 TO 10**

SPORTS SHIRT

**SPORTS SHORTS** 

TRACK PANTS

**YEAR 11 TO 12** 

**SPORTS SHORTS** 

TRACK PANTS

**HATS** 